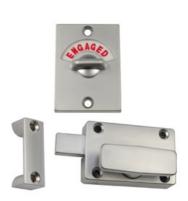

## 200A\_LOCK\_SCP

200A Safety Handle Lock & Indicator Set - Visible Fix

### Specification

| Components | Indicator<br>Turnbolt<br>Staple                                               |
|------------|-------------------------------------------------------------------------------|
| Material   | Diecast Zinc, Alloy ZP3                                                       |
| Finish     | Satin Chrome Plate                                                            |
| Mounting   | Screw Fix                                                                     |
| Optional   | Lift Off Staple: 117_STAPLE_SCP<br>Concealed Lift Off Staple: 117C_STAPLE_SCP |