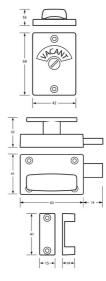

## 200A\_LOCK\_SCP

200A Safety Handle Lock & Indicator Set - Visible Fix

### Specification

| Components | Indicator<br>Turnbolt<br>Staple                                               |
|------------|-------------------------------------------------------------------------------|
| Material   | Diecast Zinc, Alloy ZP3                                                       |
| Finish     | Satin Chrome Plate                                                            |
| Mounting   | Screw Fix                                                                     |
| Optional   | Lift Off Staple: 117_STAPLE_SCP<br>Concealed Lift Off Staple: 117C_STAPLE_SCP |